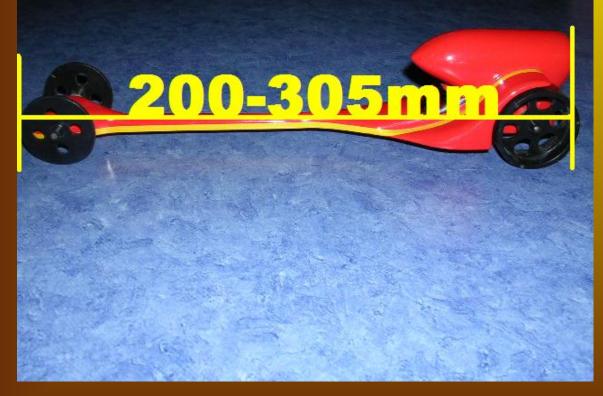

# **CO2 Car Specifications**



# **Dragster Body**

DB1: One (1)-piece, all-wood construction. Any type of lamination will result in disgualification. Two (2) or more like or unlike pieces of wood glued together are not considered one (1)-piece, all-wood construction. No add-ons such as body strengtheners, fenders, plastic canopy, exhausts, or air foils may be attached to or enclosed within the vehicle. Fiberglass and shrink wrap are considered body strengtheners and cannot be used on the car body for any reason. Decals may be used for decoration only. They may not be used to gain an aerodynamic advantage, i.e., decals cannot cover the exterior axle holes or be used to cover open areas of the body.

# **Dragster Body Length**



#### Min 200mm Max 305mm

# Dragster Body Mass (without Co2)



#### Min 40 Grams

## Dragster Body Width at Axels Front & Back



#### Min 35mm Max 42mm

# Axel per Car

# Dragster must have two (2) axles per car, no more.



# Axel Hole (Position above the bottom of the Car)



Min 5mm Max 10mm

# Axel Hole Position from both ends of the Body

# 9-100mm

#### • Min 9mm Max 100mm

## Wheelbase



#### • Min 105mm Max 270mm

# **Bearing Bushing and Lubricants**

# Bearings, bushing and lubricants may be used

# **Spacer Washer**





#### • Axle Clips, Maximum 4



# **Power Plant Hole Depth**

48mm – 54 mm



# Power Plant Housing Thickness





# Chamber Diameter to Race Surface

#### Lowest point of chamber diameter to race surface (With Wheels) 30mm –

40mm



### **Screw Eye Inside