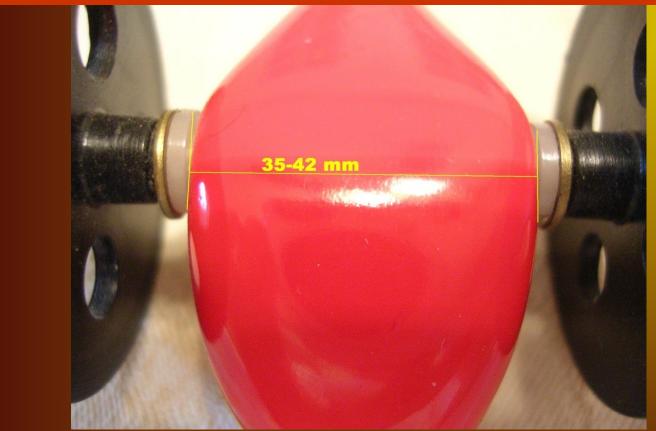

ce, all-wood construction. Any type of lamination will result in disgualification. Two (2) or more like or unlike pieces of wood glued together are not considered one (1)-piece, all-wood construction. No add-ons such as body strengtheners, fenders, plastic canopy, exhausts, or air foils may be attached to or enclosed within the vehicle. Fiberglass and shrink wrap are considered body strengtheners and cannot be used on the car body for any reason. Decals may be used for decoration only. They may not be used to gain an aerodynamic advantage, i.e., decals cannot cover the exterior axle holes or be used to cover open areas of the body.

# **Dragster Body Length**



#### Min 200mm Max 305mm

# Dragster Body Mass (without Co2)



#### Min 40 Grams

## Dragster Body Width at Axels Front & Back



#### Min 35mm Max 42mm

# Axel per Car

# Dragster must have two (2) axles per car, no more.



# Axel Hole (Position above the bottom of the Car)



Min 5mm Max 10mm

# Axel Hole Position from both ends of the Body

# 9-100mm

#### • Min 9mm Max 100mm

## Wheelbase



#### • Min 105mm Max 270mm

# **Bearing Bushing and Lubricants**

# Bearings, bushing and lubricants may be used

# **Spacer Washer**





#### • Axle Clips, Maximum 4



# **Power Plant Hole Depth**

48mm – 54 mm



# Power Plant Housing Thickness





# Chamber Diameter to Race Surface

#### Lowest point of chamber diameter to race surface (With Wheels) 30mm –

40mm



### **Screw Eye Inside Diameter**



#### Min 3mm Max 5mm

# **Screw Eye Distance Apart**



#### Min 150mm Max 270mm

## Wheels

 W1: A dragster must hav