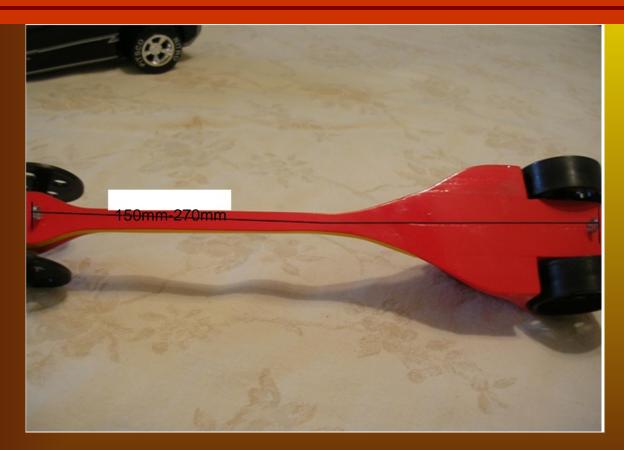

## Min 40 Grams

## Dragster Body Width at Axels Front & Back



#### Min 35mm Max 42mm

# Axel per Car

# Dragster must have two (2) axles per car, no more.



# Axel Hole (Position above the bottom of the Car)



Min 5mm Max 10mm

# Axel Hole Position from both ends of the Body

# 9-100mm

#### • Min 9mm Max 100mm

## Wheelbase



#### • Min 105mm Max 270mm

# **Bearing Bushing and Lubricants**

# Bearings, bushing and lubricants may be used

# **Spacer Washer**





#### • Axle Clips, Maximum 4



# **Power Plant Hole Depth**

48mm – 54 mm



# Power Plant Housing Thickness





# Chamber Diameter to Race Surface

#### Lowest point of chamber diameter to race surface (With Wheels) 30mm –

40mm



### **Screw Eye Inside Diameter**



#### Min 3mm Max 5mm

# **Screw Eye Distance Apart**



#### Min 150mm Max 270mm

## Wheels

 W1: A dragster must have exactly four (4) wheels. All four (4) wheels must touch the racing surface at the same time. All wheels must roll. Wheels must be the wheels provided.