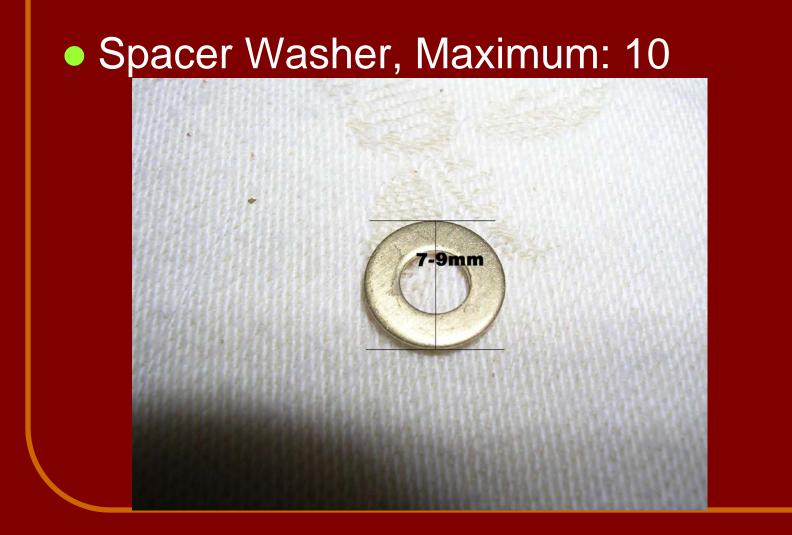

not be used on the car body for any reason. Decals may be used for decoration only. They may not be used to gain an aerodynamic advantage, i.e., decals cannot cover the exterior axle holes or be used to cover open areas of the body.

# **Dragster Body Length**



#### Min 200mm Max 305mm

# Dragster Body Mass (without Co2)



#### Min 40 Grams

## Dragster Body Width at Axels Front & Back



#### Min 35mm Max 42mm

# Axel per Car

# Dragster must have two (2) axles per car, no more.



# Axel Hole (Position above the bottom of the Car)



Min 5mm Max 10mm

# Axel Hole Position from both ends of the Body

# 9-100mm

#### • Min 9mm Max 100mm

## Wheelbase



#### • Min 105mm Max 270mm

# **Bearing Bushing and Lubricants**

# Bearings, bushing and lubricants may be used

# **Spacer Washer**





#### • Axle Clips, Maximum 4



# **Power Plant Hole Depth**

48mm – 54 mm



# Power Plant Housing Thickness





# Chamber Diameter to Race Surface

#### Lowest point of chamber diameter to race surface (With Wheels) 30mm –

40mm



### **Screw Eye Inside Diameter**



#### Min 3mm Max 5mm

# **Screw Eye Distance Apart**



#### Min 150mm Max 270mm

## Wheels

 W1: A dragster must have exactly four (4) wheels. All four (4) wheels must touch the racing surface at the same time. All wheels must roll. Wheels must be the wheels provided.