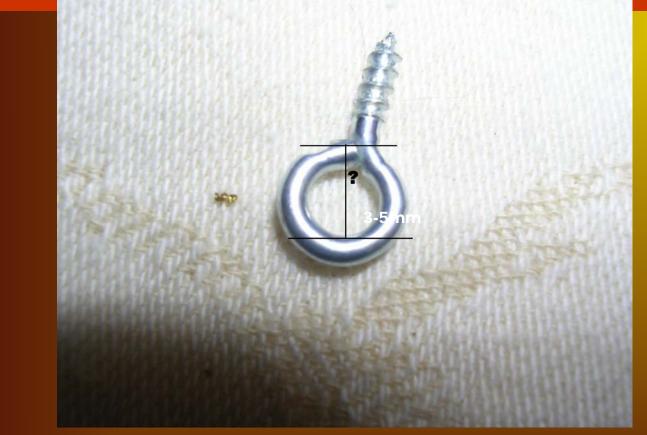

00mm Max 305mm

# Dragster Body Mass (without Co2)



#### Min 40 Grams

## Dragster Body Width at Axels Front & Back



#### Min 35mm Max 42mm

# Axel per Car

# Dragster must have two (2) axles per car, no more.



# Axel Hole (Position above the bottom of the Car)



Min 5mm Max 10mm

# Axel Hole Position from both ends of the Body

# 9-100mm

#### • Min 9mm Max 100mm

## Wheelbase



#### • Min 105mm Max 270mm

# **Bearing Bushing and Lubricants**

# Bearings, bushing and lubricants may be used

# **Spacer Washer**





#### • Axle Clips, Maximum 4



# **Power Plant Hole Depth**

48mm – 54 mm



# Power Plant Housing Thickness





# Chamber Diameter to Race Surface

#### Lowest point of chamber diameter to race surface (With Wheels) 30mm –

40mm



### **Screw Eye Inside Diameter**



#### Min 3mm Max 5mm

# **Screw Eye Distance Apart**



#### Min 150mm Max 270mm

## Wheels

 W1: A dragster must have exactly four (4) wheels. All four (4) wheels must touch the racing surface at the same time. All wheels must roll. Wheels must be the wheels provided.