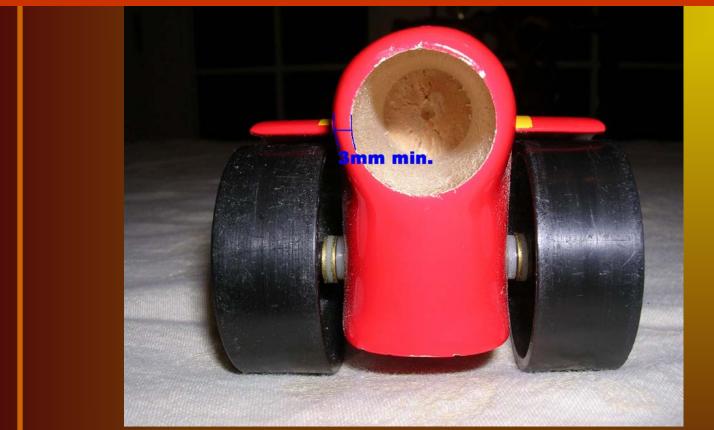

aerodynamic advantage, i.e., decals cannot cover the exterior axle holes or be used to cover open areas of the body.

# **Dragster Body Length**



#### Min 200mm Max 305mm

# Dragster Body Mass (without Co2)



#### Min 40 Grams

## Dragster Body Width at Axels Front & Back



#### Min 35mm Max 42mm

# Axel per Car

# Dragster must have two (2) axles per car, no more.



# Axel Hole (Position above the bottom of the Car)



Min 5mm Max 10mm

# Axel Hole Position from both ends of the Body

# 9-100mm

#### • Min 9mm Max 100mm

## Wheelbase



#### • Min 105mm Max 270mm

# **Bearing Bushing and Lubricants**

# Bearings, bushing and lubricants may be used

# **Spacer Washer**





#### • Axle Clips, Maximum 4



# **Power Plant Hole Depth**

48mm – 54 mm



# Power Plant Housing Thickness





# Chamber Diameter to Race Surface

#### Lowest point of chamber diameter to race surface (With Wheels) 30mm –

40mm



### **Screw Eye Inside Diameter**



#### Min 3mm Max 5mm

# **Screw Eye Distance Apart**



#### Min 150mm Max 270mm

## Wheels

 W1: A dragster must have exactly four (4) wheels. All four (4) wheels must touch the racing surface at the same time. All wheels must roll. Wheels must be the wheels provided.