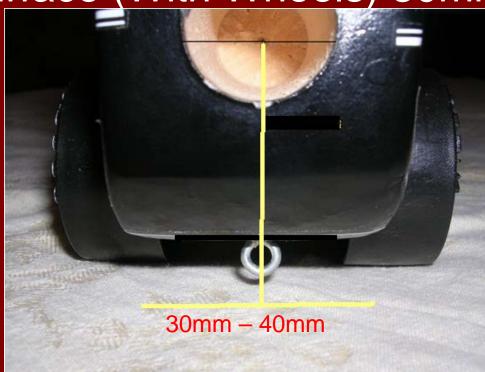

# Chamber Diameter to Race Surface

#### Lowest point of chamber diameter to race surface (With Wheels) 30mm –

40mm