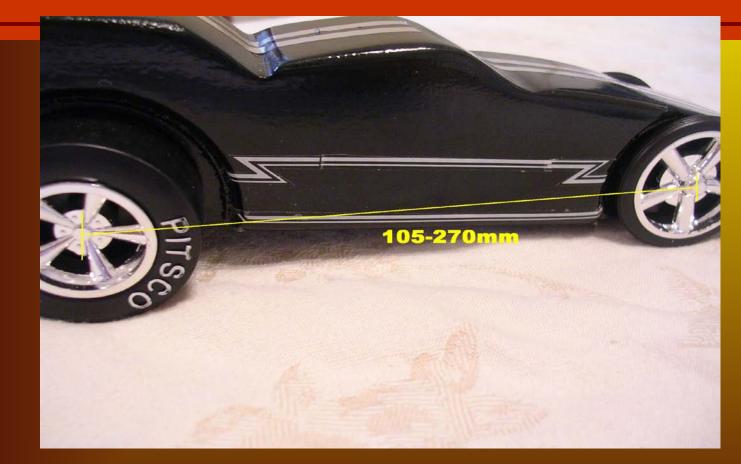

sts, or air foils may be attached to or enclosed within the vehicle. Fiberglass and shrink wrap are considered body strengtheners and cannot be used on the car body for any reason. Decals may be used for decoration only. They may not be used to gain an aerodynamic advantage, i.e., decals cannot cover the exterior axle holes or be used to cover open areas of the body.

# **Dragster Body Length**



#### Min 200mm Max 305mm

# Dragster Body Mass (without Co2)



#### Min 40 Grams

## Dragster Body Width at Axels Front & Back



#### Min 35mm Max 42mm

# Axel per Car

# Dragster must have two (2) axles per car, no more.



# Axel Hole (Position above the bottom of the Car)



Min 5mm Max 10mm

# Axel Hole Position from both ends of the Body

# 9-100mm

#### • Min 9mm Max 100mm

## Wheelbase



#### • Min 105mm Max 270mm

# **Bearing Bushing and Lubricants**

# Bearings, bushing and lubricants may be used

# **Spacer Washer**





#### • Axle Clips, Maximum 4



# **Power Plant Hole Depth**

48mm – 54 mm



# Power Plant Housing Thickness





# Chamber Diameter to Race Surface

#### Lowest point of chamber diameter to race surface (With Wheels) 30mm –

40mm



### **Screw Eye Inside Diameter**



#### Min 3mm Max 5mm

# **Screw Eye Distance Apart**



#### Min 150mm Max 270mm

## Wheels

 W1: A dragster must have exactly four (4) wheels. All four (4) wheels must touch the racing surface at the same time. All wheels must roll. Wheels must be the wheels provided.