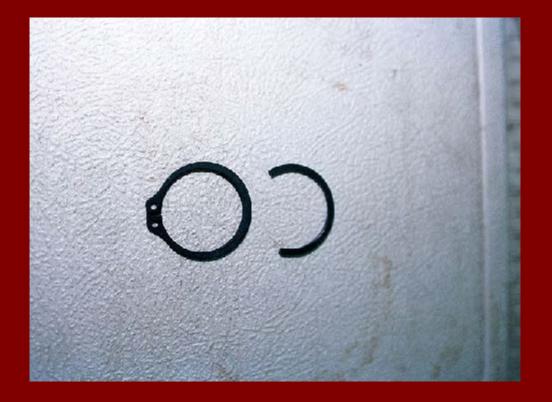

y reason. Decals may be used for decoration only. They may not be used to gain an aerodynamic advantage, i.e., decals cannot cover the exterior axle holes or be used to cover open areas of the body.

# **Dragster Body Length**



#### Min 200mm Max 305mm

# Dragster Body Mass (without Co2)



#### Min 40 Grams

## Dragster Body Width at Axels Front & Back



#### Min 35mm Max 42mm

# Axel per Car

# Dragster must have two (2) axles per car, no more.



# Axel Hole (Position above the bottom of the Car)



Min 5mm Max 10mm

# Axel Hole Position from both ends of the Body

# 9-100mm

#### • Min 9mm Max 100mm

## Wheelbase



#### • Min 105mm Max 270mm

# **Bearing Bushing and Lubricants**

# Bearings, bushing and lubricants may be used

# **Spacer Washer**





#### • Axle Clips, Maximum 4



# **Power Plant Hole Depth**

48mm – 54 mm



# Power Plant Housing Thickness





# Chamber Diameter to Race Surface

#### Lowest point of chamber diameter to race surface (With Wheels) 30mm –

40mm



### **Screw Eye Inside Diameter**



#### Min 3mm Max 5mm

# **Screw Eye Distance Apart**



#### Min 150mm Max 270mm

## Wheels

 W1: A dragster must have exactly four (4) wheels. All four (4) wheels must touch the racing surface at the same time. All wheels must roll. Wheels must be the wheels provided.