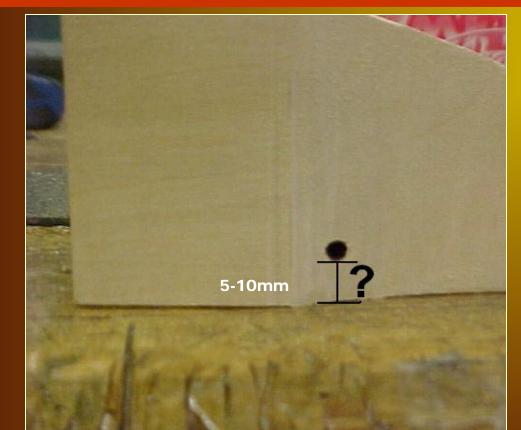

t considered one (1)-piece, all-wood construction. No add-ons such as body strengtheners, fenders, plastic canopy, exhausts, or air foils may be attached to or enclosed within the vehicle. Fiberglass and shrink wrap are considered body strengtheners and cannot be used on the car body for any reason. Decals may be used for decoration only. They may not be used to gain an aerodynamic advantage, i.e., decals cannot cover the exterior axle holes or be used to cover open areas of the body.

# **Dragster Body Length**



#### Min 200mm Max 305mm

# Dragster Body Mass (without Co2)



#### Min 40 Grams

## Dragster Body Width at Axels Front & Back



#### Min 35mm Max 42mm

# Axel per Car

# Dragster must have two (2) axles per car, no more.



# Axel Hole (Position above the bottom of the Car)



Min 5mm Max 10mm

# Axel Hole Position from both ends of the Body

# 9-100mm

#### • Min 9mm Max 100mm

## Wheelbase



#### • Min 105mm Max 270mm

# **Bearing Bushing and Lubricants**

# Bearings, bushing and lubricants may be used

# **Spacer Washer**





#### • Axle Clips, Maximum 4



# **Power Plant Hole Depth**

48mm – 54 mm



# Power Plant Housing Thickness





# Chamber Diameter to Race Surface

#### Lowest point of chamber diameter to race surface (With Wheels) 30mm –

40mm



### **Screw Eye Inside Diameter**



#### Min 3mm Max 5mm

# **Screw Eye Distance Apart**



#### Min 150mm Max 270mm

## Wheels

 W1: A dragster must have exactly four (4) wheels. All four (4) wheels must touch the racing surface at the same time. All wheels must roll. Wheels must be the wheels provide