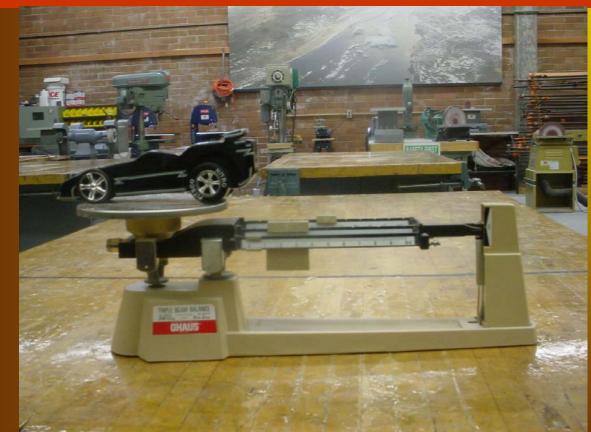

**CO2 Car Specifications**



# **Dragster Body**

DB1: One (1)-piece, all-wood construction. Any type of lamination will result in disgualification. Two (2) or more like or unlike pieces of wood glued together are not considered one (1)-piece, all-wood construction. No add-ons such as body strengtheners, fenders, plastic canopy, exhausts, or air foils may be attached to or enclosed within the vehicle. Fiberglass and shrink wrap are considered body strengtheners and cannot be used on the car body for any reason. Decals may be used for decoration only. They may not be used to gain an aerodynamic advantage, i.e., decals cannot cover the exterior axle holes or be used to cover open areas of the body.

# **Dragster Body Length**



#### Min 200mm Max 305mm

# Dragster Body Mass (without Co2)



#### Min 40 Grams

## Dragster Body Width at Axels Front & Back



#### Min 35mm Max 42mm

# Axel per Car

# Dragster must have two (2) axles per car, no more.



# Axel Hole (Position above the bottom of the Car)



Min 5mm Max 10mm

# Axel Hole Position from both ends of the Body

# 9-100mm

#### • Min 9mm Max 100mm

## Wheelbase



#### • Min 105mm Max 270mm

# **Bearing Bushing and Lubricants**

# Bearings, bushing and lubricants may be used

# **Spacer Washer**





#### • Axle Clips, Maximum 4



# **Power Plant Hole Depth**

48mm – 54 mm



# Power Plant Housing Thickness





# Chamber Diameter to Race Surface

#### Lowest point of chamber diameter to race surface (With Wheels) 30mm –

40mm



### **Screw Eye Inside Diameter**



#### Min 3mm Max 5mm

# **Screw Eye Distance Apart